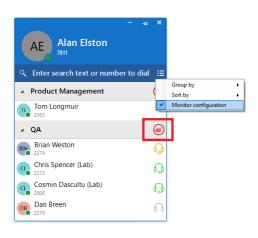

### Large Directory Mode (LDM): Always Monitor

Users in large enterprises, where Cara LDM restricts the Presence window contact list, can now choose specific extensions or groups to always display. The "Always Monitor" feature can be hidden on request.