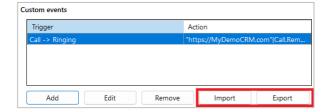

# Call Events – Export / Import Feature

Users can now **export and import V4 Custom Events**, making it easy to replicate Custom Events across multiple users. This feature **saves time** and simplifies custom call event management.