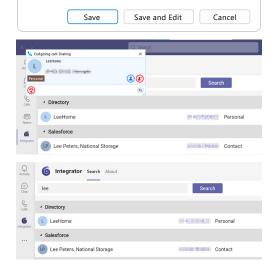

### ADD CONTACT / ACCOUNT

Add a new record to the CRM directly from the client Caller Preview Window or Call History page.

### CONTACT POPPING

Manually or automatically "pop" a customer record when a match is found for an active call.