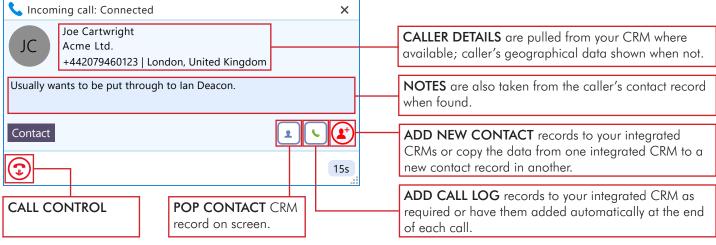

## CONTACT SEARCHING

Concurrently searches integrated CRMs and enables Contact Popping or Click-to-dial from the results.

### CLICK-TO-DIAL

Makes it possible to dial directly from the CRM.

### CALLER PREVIEW

For both inbound and outbound calls, if a match for the caller is located in any integrated directories, the caller's summary details are displayed on screen allowing users to see who is calling them before they answer the call.

### ADD CONTACT / ACCOUNT

Add a new record to the CRM directly from the client Caller Preview Window or Call History page.

### CONTACT POPPING

Manually or automatically "pop" a customer record when a match is found for an active call.

### ACTIVITY LOGGING

Manually or automatically create an activity record of a call received within the CRM and easily add further notes.

| AILS are pulled from your CRM where ler's geographical data shown when not. |                                                                   |   |  |  |  |
|-----------------------------------------------------------------------------|-------------------------------------------------------------------|---|--|--|--|
|                                                                             |                                                                   | - |  |  |  |
| llso taken tro                                                              | om the caller's contact record                                    |   |  |  |  |
|                                                                             |                                                                   |   |  |  |  |
|                                                                             | ecords to your integrated<br>om one integrated CRM to a<br>other. |   |  |  |  |
|                                                                             | to your integrated CRM as<br>ded automatically at the end         |   |  |  |  |
| ▲ <sup>+</sup> Add contact                                                  | ×                                                                 |   |  |  |  |
| Phone number                                                                | +442079460123                                                     |   |  |  |  |
| Туре                                                                        | Salesforce: Contact                                               |   |  |  |  |
| Name                                                                        | Joe Cartwright                                                    |   |  |  |  |
| Company                                                                     |                                                                   |   |  |  |  |
| Number type                                                                 | Work                                                              |   |  |  |  |
| E-mail                                                                      |                                                                   |   |  |  |  |
| Notes                                                                       |                                                                   |   |  |  |  |