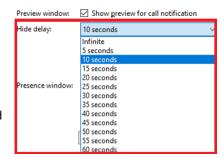

### **Preview Window Timer**

The time the Preview window remains on screen can now be set.