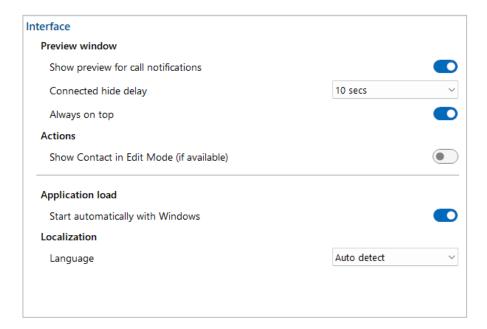

# Improved look and feel to the Client Configuration

The configuration check boxes have been updated with sliding controls to give a better design and expected user experience.

For full release notes refer to Release Notes on the <u>product web page</u>.