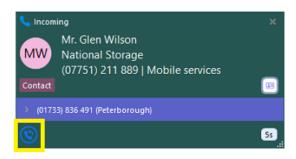

#### Send Callback Email request

To simplify callback requests, users can now easily initiate an email request during an active inbound call the Preview Window.

Pressing the callback button generates an email through the default email application, containing details of the current caller, including information from integrated CRMs.