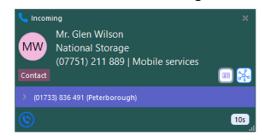

#### **Preview Window Incoming call**

#### Send Callback Email request

To simplify callback requests, users can now easily initiate an email request during an active inbound call the Preview Window.

Pressing the callback button generates an email through the default email application, containing details of the current caller, including information from integrated CRMs.