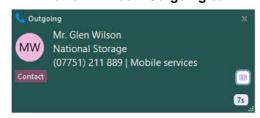

# **Product Update: Go Connect Mari v4.4.0**

Go Connect Mari v4.4.0 contains both new and improved features, various bug fixes and an updated CRM Integration library with over 20 new CRM Integrations.

# **New Features**

# Redesigned Preview Window to compliment Microsoft Teams

The Go Connect Mari preview window design has now been updated to compliment Microsoft Teams.

#### **Preview Window Incoming call**



#### **Preview Window Outgoing call**





#### Send Callback Email request

To simplify callback requests, users can now easily initiate an email request during an active inbound call the Preview Window.

Pressing the callback button generates an email through the default email application, containing details of the current caller, including information from integrated CRMs.



# **Improvements**

### Integrated CRM contact data made available during a re-cache cycle

During a re-cache cycle of contact data from the integrated CRM, data is now available for the user without waiting for the cache to complete.

### Change client to use indexed SQLite database for CRM Caching

CRM caching now uses an indexed SQLite database, to better support larger databases and also to be more memory efficient.

# Improved look and feel to the