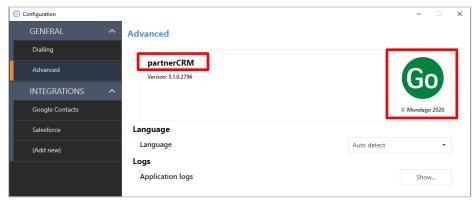

#### 2. Configuration screen – name, icon and copyright

Icon Dimensions (max. pixels) = 50 (w) x 50 (h).

Format: .PNG is preferable, but .JPG is acceptable.