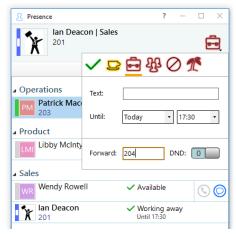

Set DND, Forward and Availability states directly from Presence window.

| -     | 201 lan D      |                    |             |         |           |     | ٠.                     | lan Deacon   S     | ales     |               |            |              |
|-------|----------------|--------------------|-------------|---------|-----------|-----|------------------------|--------------------|----------|---------------|------------|--------------|
| -     | 201 Ian D      | reacon             |             |         |           |     | ¥                      | 201                |          |               |            | $\checkmark$ |
| 15    | Board mee      | ting at 15:00      |             |         |           |     | $\boldsymbol{\Lambda}$ | Board meeting      |          |               | <b>ک</b> ھ |              |
| (Enti | er search text | or number to dial) |             |         |           | (El |                        | h text or number t | <u> </u> |               | 0 IC       |              |
|       | Telephone      | Name               | Department  | State   | Direction | A . | Adminis                | stration           | Text:    | Board meeting | at 15:00   |              |
|       |                | Administration     |             |         |           |     | PML                    | rick Mace          |          |               |            | -            |
| -     | 203            | Patrick Mace       | Administra  | On hook |           |     | 203                    | Patrick Mace       | Until:   | Today 🔹       | 12:00      | -            |
| 0     | 203            | Patrick Mace       | Administra  | On hook | 3         |     | •                      | Patrick Mace S     |          |               |            |              |
| 0     | 303            | Patrick Mace SIP   | Administra  | On hook |           |     | 0 505                  |                    |          |               |            | -            |
| 0     | 204            | Libby McIntyre     | Administrat | On hook |           |     | 204                    | by McIntyre        | Forward: | (None)        | ND: 0      |              |

#### **Presence settings features**

Set features (Forward or DND), can now be pre-configured within then Presence window, also you can change your availability status by selecting this from the icons at the top of the Presence window. Absence text can also be changed from here.

Important Note: Absence Text applies only to user and not an extension. This can be viewed on the User view and Combined view options within Presence).