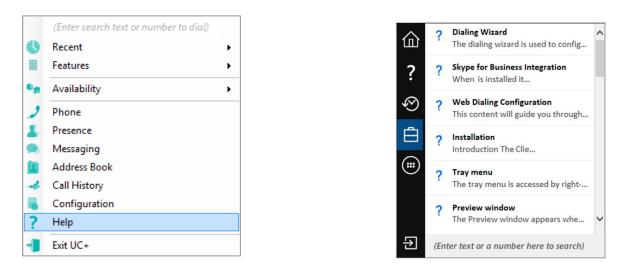

### Tray menu

The tray menu has changed significantly in layout, although the actual functions available are very similar to version 2.6.

| (Enter search text or number to dial) |
|---------------------------------------|
| Recent                                |
| Features                              |
| Availability                          |
| Phone                                 |
| Presence                              |
| Messaging                             |
| Address Book                          |
| Call History                          |
| Configuration                         |
| Help                                  |
| Exit UC+                              |

## Search

Search results now show in the system tray menu rather than opening a separate search window. Extension BLF status is also show (see New Features section below)

|    | Marcus        |
|----|---------------|
| 0  | Recent +      |
|    | Features •    |
| •  | Availability  |
| 2  | Phone         |
| 1  | Presence      |
| ۰  | Messaging     |
|    | Address Book  |
| -2 | Call History  |
|    | Configuration |
| ?  | Help          |
| -  | Exit UC+      |
|    |               |

## Help

Help is now indexed and searchable from within the system tray menu.