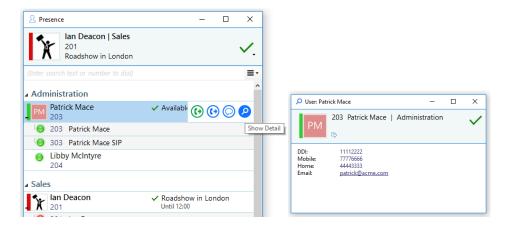

Hovering over a user or extension in the Presence window will cause a slider bar to appear on the right hand side of the window presenting options such as dial, transfer, message etc.

| 💰 Pi            | resence        |                    |       |          | ? -       |          | ×   |
|-----------------|----------------|--------------------|-------|----------|-----------|----------|-----|
|                 | 201 Ian D      | eacon              |       |          |           |          |     |
| ₽>              | Roadshow       | r in London        |       |          |           |          |     |
| ۵               | 🔓 +32 (12) 3   | 12 312             |       |          | Connected | 8m 45    | s   |
| (Ente           | er search text | or number to dial) |       |          |           | 1        | •   |
|                 | Telephone      | Name               | Depa  | rtment   | State     | Directio | n A |
| 4               |                | Administration     |       |          |           |          |     |
| -               | 203            | Patrick Mace       |       | Consul   | t         |          |     |
| 1. <del> </del> | 203            | Patrick Mace       |       | Transfe  | er        |          | A   |
| 1.0             | 303            | Patrick Mace SIP   | 1     | Call His | story     |          | A   |
| Θ               | 204            | Libby McIntyre     | P     | Send N   | lessage   |          |     |
| 4               |                | Sales              |       | Send E   | mail      |          |     |
| -20             | 201            | lan Deacon         | Sales |          | Off hook  | In       |     |
| 1               | 201            | lan Deacon         | Sales |          | Off hook  | In       | A   |
| 1. <del>0</del> | 301            | lan Deacon SIP     | Sales |          | On hook   |          | A   |

| 2 Pre  | esence            |                                                        |                         | -          |     |         | ×    |
|--------|-------------------|--------------------------------------------------------|-------------------------|------------|-----|---------|------|
| 3      | ł                 | <b>lan Deacon   Sales</b><br>201<br>Roadshow in London |                         |            |     |         | ✓.   |
| (Enter | search            | text or number to dial)                                |                         |            |     |         | ≡-   |
| ⊿ Adn  | ninist            | ration                                                 |                         |            |     |         | ^    |
| PM     | Patr<br>203       | ick Mace                                               | 🗸 Available             | <b>(</b> ) | •   | $\odot$ | 0    |
| l. 😑   | 203               | Patrick Mace                                           |                         |            |     |         | Show |
| .0     | 303               | Patrick Mace SIP                                       |                         |            |     |         |      |
| Θ      | Libb<br>204       | y McIntyre                                             |                         |            |     |         |      |
| ⊿ Sale | s                 |                                                        |                         |            |     |         |      |
| X      | <b>lan</b><br>201 | Deacon                                                 | ✓ Roadsho<br>Until 12:0 |            | Lon | don     |      |

## **Show Details**

Show details is used to display any information associated with the user that is not shown in other parts of the Presence screen (and which may previously have been shown in the Presence columns).