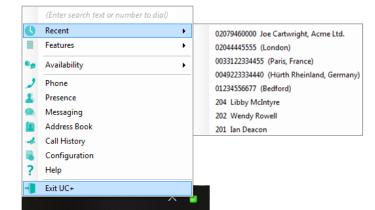

### Tray menu

The tray menu has changed significantly in layout, although the actual functions available are very similar to version 2.6.

| (Enter search text or number to dial) |
|---------------------------------------|
| Recent                                |
| Features                              |
| Availability                          |
| Phone                                 |
| Presence                              |
| Messaging                             |
| Address Book                          |
| Call History                          |
| Configuration                         |
| Help                                  |
| Exit UC+                              |

## Search

Search results now show in the system tray menu rather than opening a separate search window. Extension BLF status is also show (see New Features section below)

|    | Marcus        |
|----|---------------|
| 0  | Recent +      |
|    | Features •    |
| •  | Availability  |
| 2  | Phone         |
| 1  | Presence      |
| ۰  | Messaging     |
|    | Address Book  |
| -2 | Call History  |
|    | Configuration |
| ?  | Help          |
| -  | Exit UC+      |
|    |               |