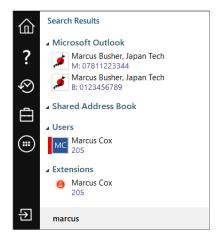

## Search

Search results now show in the system tray menu rather than opening a separate search window. Extension BLF status is also show (see New Features section below)

|    | Marcus        |
|----|---------------|
| 0  | Recent +      |
|    | Features •    |
| •  | Availability  |
| 2  | Phone         |
| 1  | Presence      |
| ۰  | Messaging     |
|    | Address Book  |
| -2 | Call History  |
|    | Configuration |
| ?  | Help          |
| -  | Exit UC+      |
|    |               |

| 企            | Search Results                              |
|--------------|---------------------------------------------|
|              | Microsoft Outlook                           |
| ?            | Marcus Busher, Japan Tech<br>M: 07811223344 |
| $\bigotimes$ | Marcus Busher, Japan Tech<br>B: 0123456789  |
| ھ            | Google Contacts                             |
|              | MB Marcus Busher<br>o: +81 123-45-6789      |
|              | Shared Address Book                         |
|              | Marcus Taylor, Acme Itd.<br>+81 123456789   |
|              |                                             |
| €            | marcus                                      |

## **System Tray BLF Status**

The call status for a user/extension is also available in the search within the system tray search results, avoiding the need to go to the Presence window to check their status.