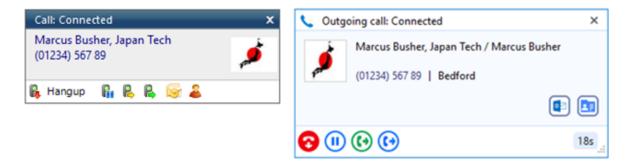

#### **Preview Window**

An Improved larger window layout will resize according to the amount of content to display.

Any new preview window opened, when multiple parties are involved in the same call (e.g. consult, on hold, new second call), will now show stacked behind the Preview window always showing the active call at the front. The hidden call is simply selected by clicking its header box (behind the active call).

| Call: Connected                             | x |
|---------------------------------------------|---|
| Wendy Rowell<br>202                         |   |
| 🖡 Complete 🛛 🔒 Cancel                       |   |
| Call: Heldxfer                              | x |
| Marcus Busher, Japan Tech<br>(01234) 567 89 | 1 |
| (01254) 507 05                              | F |

ucplus Version 3.0

Notes from Microsoft Outlook and ucplus shared address book contacts are now visible within this window.

|                                            | 🔨 Incoming call: Ringing                                                                                                | ×  |
|--------------------------------------------|-------------------------------------------------------------------------------------------------------------------------|----|
| Call: Ringing X<br>Phil Collins, Acme Ltd. | Phil Collins, Acme Ltd.<br>(0800) 500 005   Freephone<br>Support contract expired, pelase transfer all the calls to the |    |
| 🕵 Answer 🛛 🕵 🚨                             | comercial department.                                                                                                   |    |
|                                            | (                                                                                                                       | D  |
|                                            | 2 🚯 14                                                                                                                  | ls |