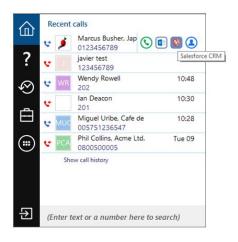

### **Call History**

The Call history window has been updated to a two-line view per call with a unique coloured and initialled icon per contact. Available actions are presented as a pop out bar from the right-hand side of the screen.

## **Recent calls**