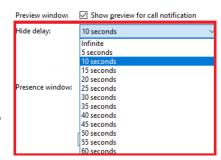

#### **Preview Window Timer**

The time the Preview window remains on screen can now be set.