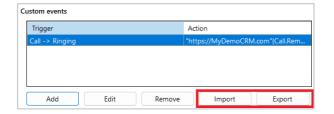

## Call Events – Export / Import Feature

Users can now **export and import V4 Custom Events**, making it easy to replicate Custom Events across multiple users. This feature **saves time** and simplifies custom call event management.